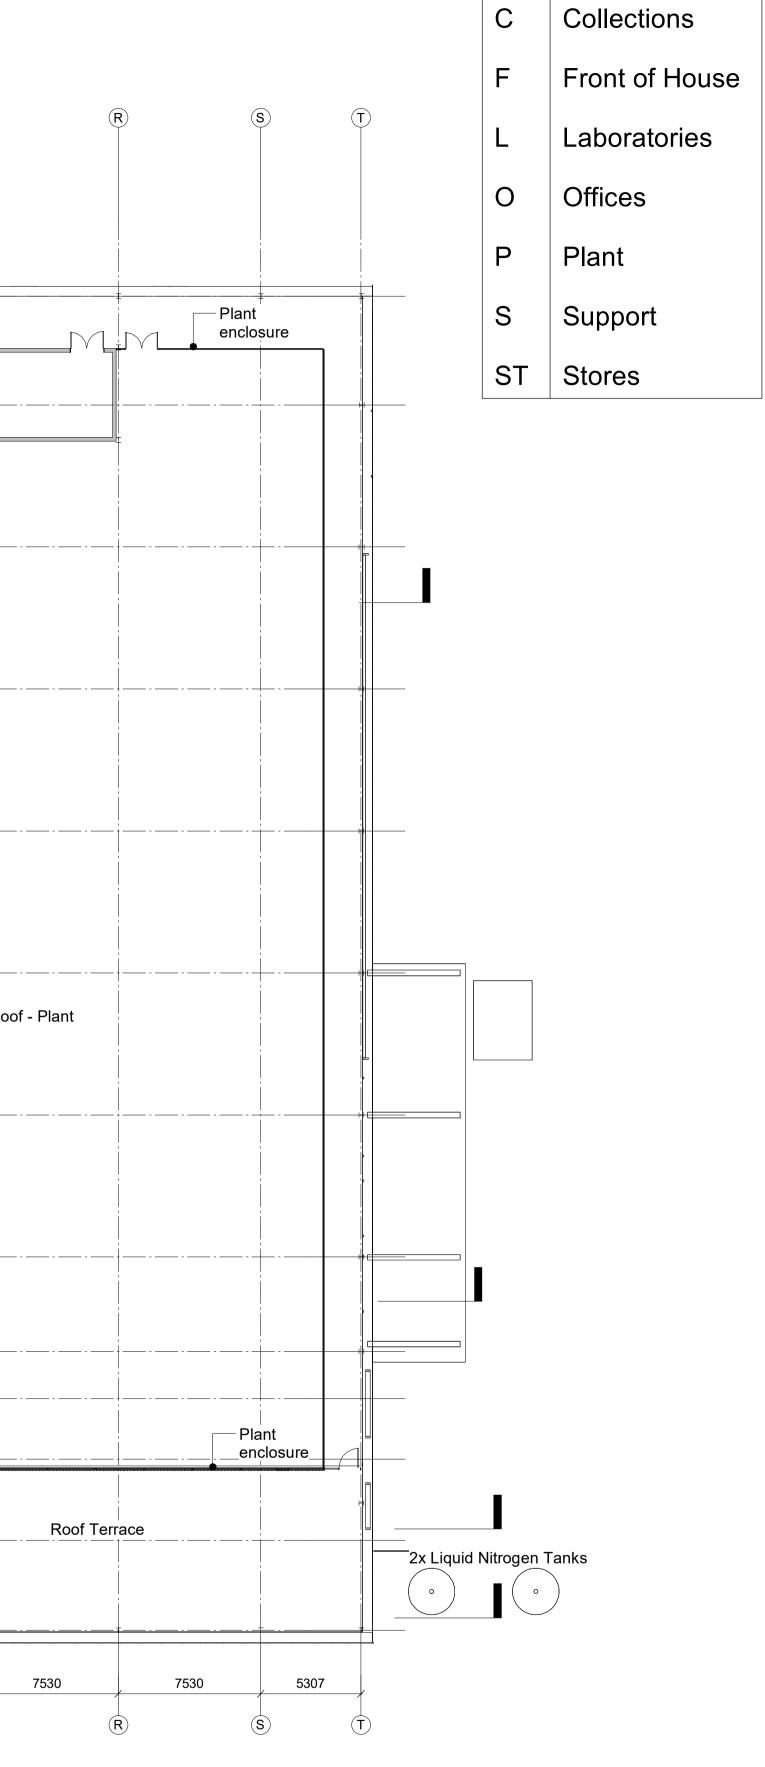

Job/Drawing No Revision RD001-FCB-XX-01-DR-A-0201 P01 Status

NHM Unlocked, Thames Valley Science Park GA Plan Level 01

|        | As indicated@A1<br>October 2023 | Drawn<br>Checked | Group JC<br>Group JC                 | FCBS project no RD001 |  |
|--------|---------------------------------|------------------|--------------------------------------|-----------------------|--|
| Do not | scale                           |                  | All dimensions to be checked on site |                       |  |