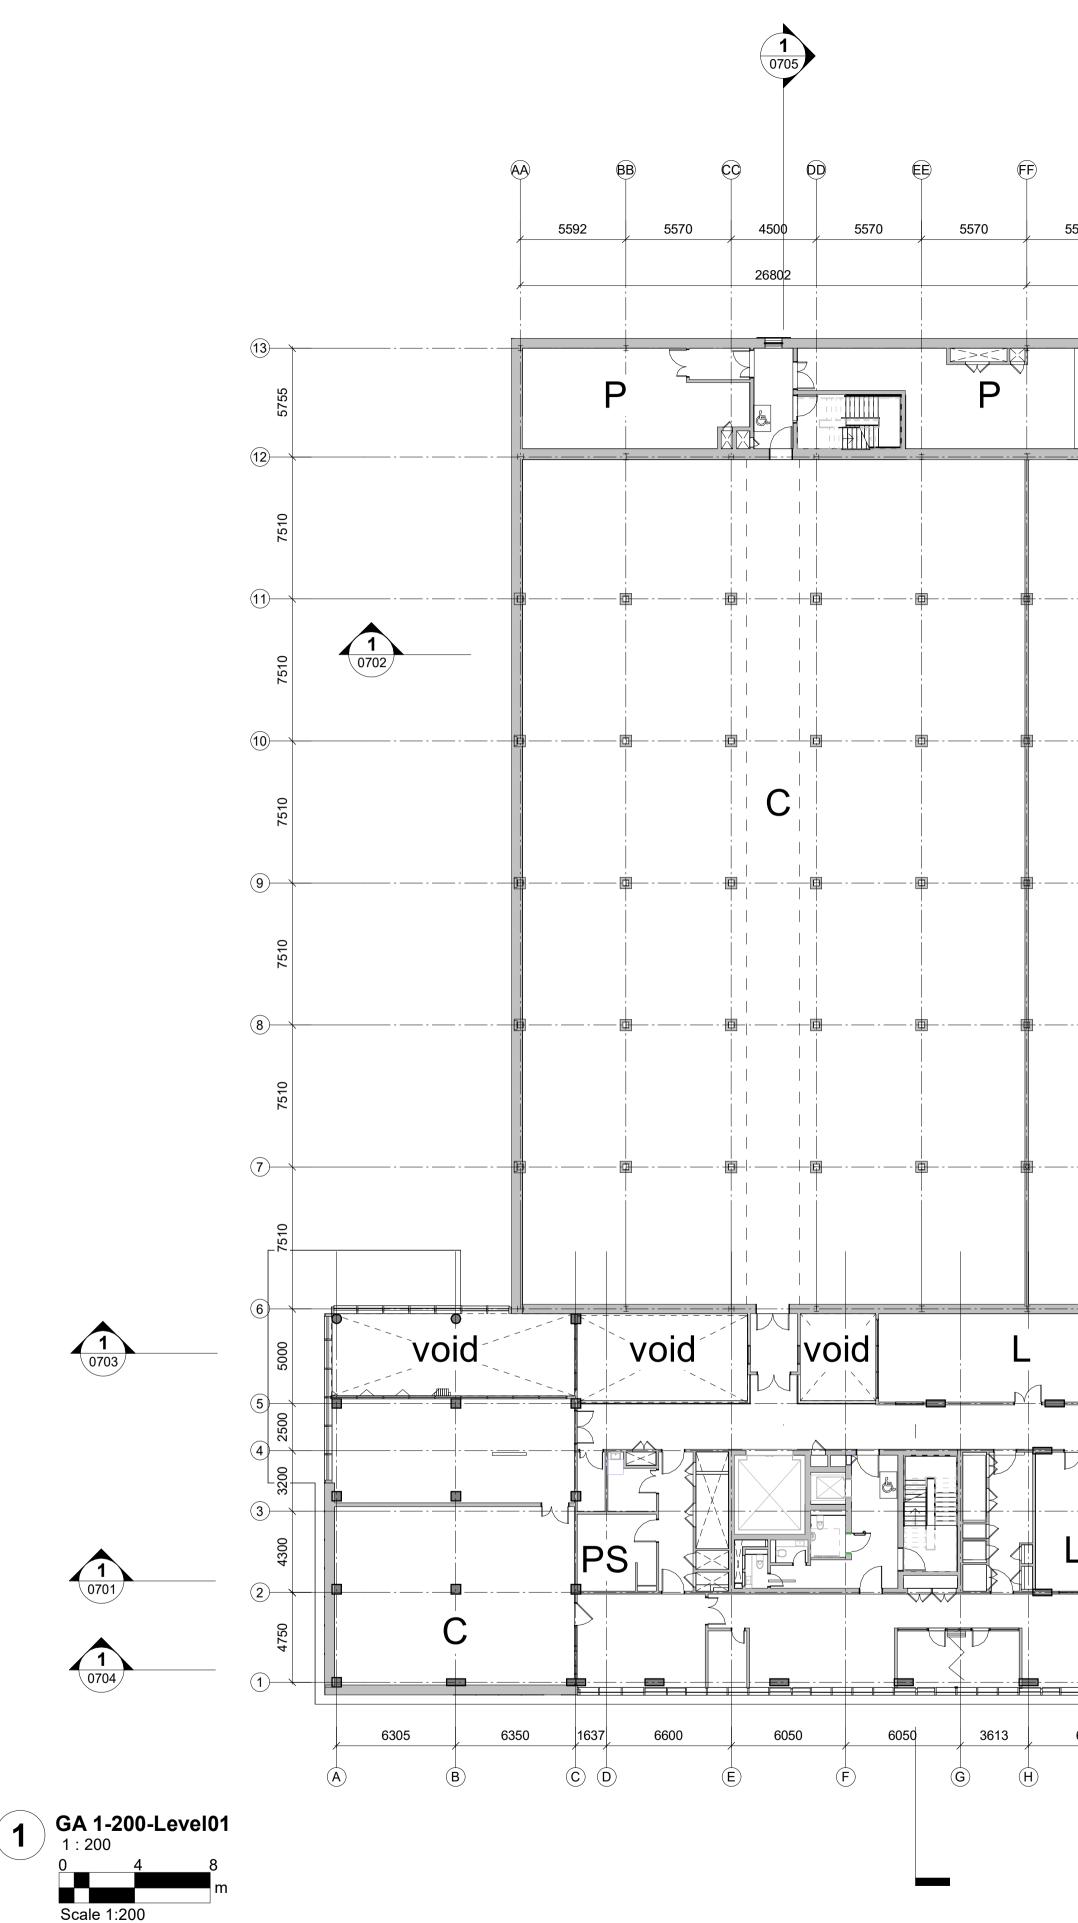

Job/Drawing No Revision RD001-FCB-XX-01-DR-A-0201 P01 Status

NHM Unlocked, Thames Valley Science Park GA Plan Level 01

|        | As indicated@A1<br>October 2023 | Drawn<br>Checked | Group JC<br>Group JC                 | FCBS project no RD001 |  |
|--------|---------------------------------|------------------|--------------------------------------|-----------------------|--|
| Do not | scale                           |                  | All dimensions to be checked on site |                       |  |